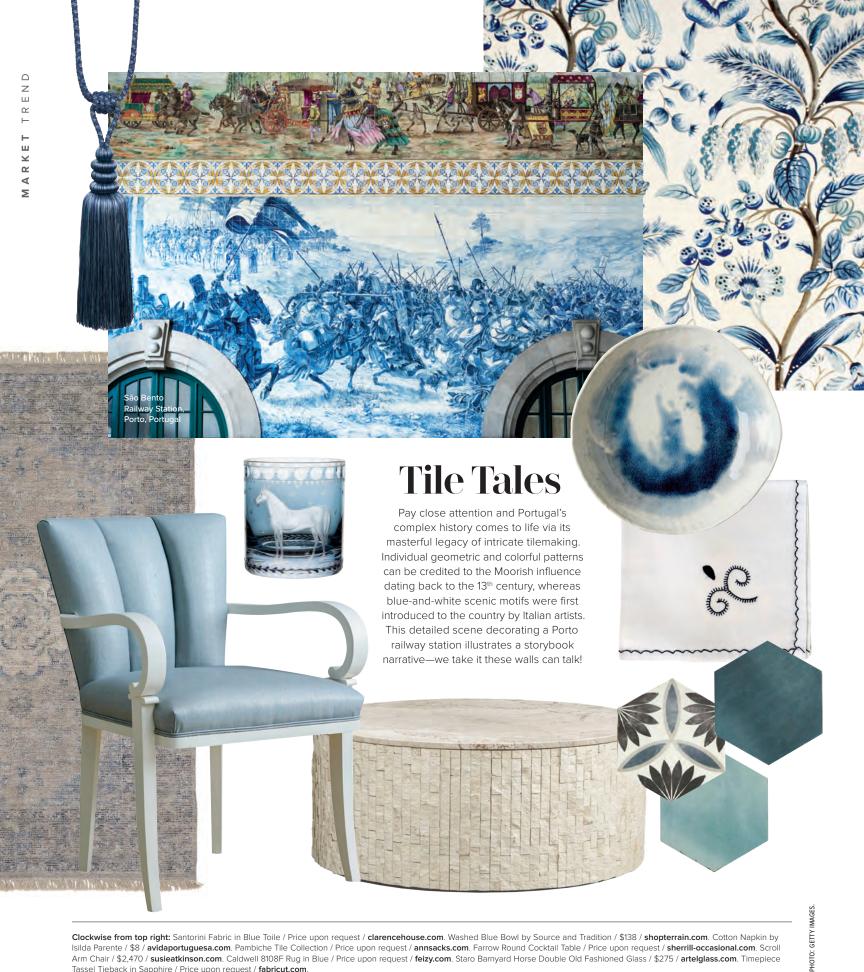

Clockwise from top right: Santorini Fabric in Blue Toile / Price upon request / clarencehouse.com. Washed Blue Bowl by Source and Tradition / \$138 / shopterrain.com. Cotton Napkin by Isilda Parente / \$8 / avidaportuguesa.com. Pambiche Tile Collection / Price upon request / annsacks.com. Farrow Round Cocktail Table / Price upon request / sherrill-occasional.com. Scroll Arm Chair / \$2,470 / susieatkinson.com. Caldwell 8108F Rug in Blue / Price upon request / feizy.com. Staro Barnyard Horse Double Old Fashioned Glass / \$275 / artelglass.com. Timepiece Tassel Tieback in Sapphire / Price upon request / fabricut.com.